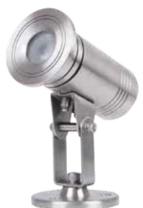

# **LED Underwater Lights**

### **Description**

Inductive load supply technology
Suitable for pools, ponds & in ground water areas
No hard wiring needed, just simply plug together

GS03