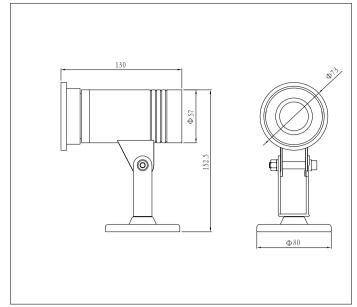

|
| Housing type           |              | ABS / Stainless<br>Steel R316L |                                     |
| IP Rating              |              | IP68                           |                                     |
| Mounting Position      |              | Under Water                    |                                     |
| Life Time              |              | 50,000Hrs                      |                                     |
| Cable size             |              | 2x0.75mm Silicone              |                                     |
| Water Depth            |              | 5 Meters max                   |                                     |
| Warranty period        |              | 3 Years                        |                                     |









### **Ordering Information**

| Model No. | LED Wattage | Input Power<br>Supply | Colour Type<br>W/R/Y/B/G | Colour Temp. |
|-----------|-------------|-----------------------|--------------------------|--------------|
| GS03      | 3W          | A / 198-277V          | W = White                | A = K3000    |
|           |             | B / 24V               | R = Red                  | B = K4000    |
|           |             |                       | Y = Yellow               | C = K5000    |
|           |             |                       | B = Blue                 |              |
|           |             |                       | G = Green                |              |

#### **Parts List**

#### **Replacement Lamp**

Model Type: GS03 L3 3W CW or R/G/B/Y