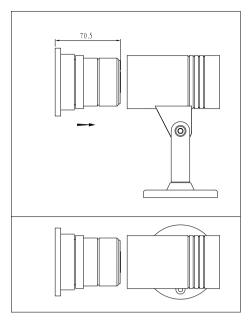

|
| Housing type           |              | ABS / Stainless<br>Steel R316L |                                     |
| IP Rating              |              | IP68                           |                                     |
| Mounting Position      |              | Under Water                    |                                     |
| Life Time              |              | 50,000Hrs                      |                                     |
| Cable size             |              | 2x0.75mm Silicone              |                                     |
| Water Depth            |              | 5 Meters max                   |                                     |
| Warranty period        |              | 3 Years                        |                                     |









### **Ordering Information**

| Model No. | LED Wattage | Input Power<br>Supply | Colour Type<br>W/R/Y/B/G | Colour Temp. |
|-----------|-------------|-----------------------|--------------------------|--------------|
| GS03      | 3W          | A / 198-277V          | W = White                | A = K3000    |
|           |             | B / 24V               | R = Red                  | B = K4000    |
|           |             |                       | Y = Yellow               | C = K5000    |
|           |             |                       | B = Blue                 |              |
|           |             |                       | G = Green                |              |

#### **Parts List**

#### **Replacement Lamp**

Model Type: GS03 L3 3W CW or R/G/B/Y