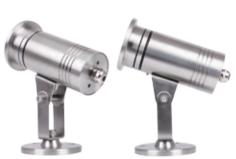

### **Description**

Inductive load supply technology
Suitable for pools, ponds & in ground water areas
No hard wiring needed, just simply plug together

GS03

## Specification GS03 Underwater Spot

| Detail                 | Product Code | Туре                           | RGB Colour Option                   |
|------------------------|--------------|--------------------------------|-------------------------------------|
| Model Name             | GS03         | 3W                             | Red, Yellow, Blue,<br>Green, Violet |
| Power Consumption      |              | 3W                             |                                     |
| Correlated Colour Temp |              | 3K, 4K, 5K                     | RGB Colours Available               |
| Luminous Flux          |              | 255 lm                         |                                     |
| Luminous Efficacy      |              | 85 lm                          |                                     |
| Colour Rendering       |              | 80Ra                           |                                     |
| Beam angles            |              | 15°, 40°                       |                                     |
| LED Chip Type          |              | Cree XPE / Seoul               |                                     |
| Input Voltage          |              | Mains 198v-277v                | Underwater Lighting                 |
| Input Voltage options  |              | 24V                            | Underwater Lighting                 |
| Power Factor           |              | 0.85 above                     |                                     |
| Frequency              |              | 50-60Hz                        |                                     |
| Temp Range             |              | -20° to +45°                   |                                     |
| Driver Type            |              | Constant Voltage               |                                     |
| Housing type           |              | ABS / Stainless<br>Steel R316L |                                     |
| IP Rating              |              | IP68                           |                                     |
| Mounting Position      |              | Under Water                    |                                     |
| Life Time              |              | 50,000Hrs                      |                                     |
| Cable size             |              | 2x0.75mm Silicone              |                                     |
| Water Depth            |              | 5 Meters max                   |                                     |
| Warranty period        |              | 3 Years                        |                                     |